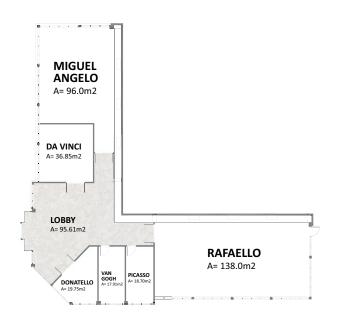

## 1st FLOOR

|                 | AREA  | CEILING<br>HEIGHT | THEATRE | CLASSROOM | "U" SHAPE | COCKTAIL | BUFFET<br>tables 12 pax |
|-----------------|-------|-------------------|---------|-----------|-----------|----------|-------------------------|
|                 | m2    | <b>1</b>          |         |           | ••••••    | Y        |                         |
| VERDI           | 275.8 | 4.45              | 200     | 150       | 60        | 350      | 180                     |
| ROSSINI         | 275.8 | 4.45              | 200     | 150       | 60        | 350      | 180                     |
| VERDI + ROSSINI | 551.5 | 4.45              | 450     | 300       |           | 800      | 360                     |
| FOYER           | 160   |                   |         |           |           | 200      |                         |
| MEDINA          | 17.55 | 2.63              | 15      | 10        | 10        |          |                         |
| VIVALDI         | 27.25 | 2.63              | 20      | 15        | 10        |          |                         |
| MIGUEL ANGELO   | 85.5  | 2.9               | 70      | 60        | 40        |          |                         |
| DA VINCI        | 37.5  | 2.9               | 50      | 25        | 20        | 50       |                         |
| RAFAELLO        | 138   | 2.9               | 80      | 70        | 60        | 100      |                         |
| VAN GOGH        | 18    | 2.9               | 20      | 15        | 15        |          |                         |
| PICASSO         | 18.5  | 2.9               | 20      | 15        | 15        |          |                         |
| DONATELLO       | 20    | 2.9               | 20      | 15        | 15        |          |                         |