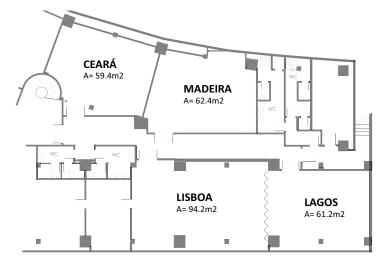

# **MEETINGS & EVENTS - DOM PEDRO VILAMOURA**

|                | AREA  | CEILING<br>HEIGHT | THEATRE | CLASSROOM | "U" SHAPE | COCKTAIL | BUFFET<br>tables 12 pax |
|----------------|-------|-------------------|---------|-----------|-----------|----------|-------------------------|
|                | m2    |                   | :       |           | ••••••    | Y        |                         |
| LAGOS          | 61.2  | 2.95              | 30      | 25        | 30        |          |                         |
| MADEIRA        | 62.4  | 2.95              | 35      | 30        | 25        |          |                         |
| LISBOA         | 94.2  | 2.95              | 70      | 60        | 40        |          |                         |
| CEARÁ          | 59.4  | 2.95              | 70      | 60        | 40        |          |                         |
| LAGOS + LISBOA | 138.4 | 2.95              | 80      | 70        | 60        | 100      |                         |