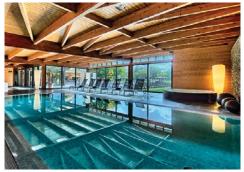

#### **SPA AQUAE**

Indoor heated pool with chromotherapy, treatment and massage rooms, fitness centre, sauna and jacuzzi. From 10:00am to 7:00pm. SPA is forbidden to children under 16 years.