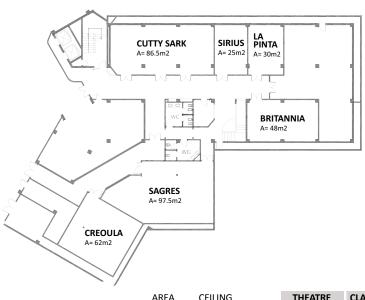

# **MEETINGS & EVENTS - DOM PEDRO MARINA**

|                  | AREA  | CEILING<br>HEIGHT | THEATRE | CLASSROOM | "U" SHAPE | COCKTAIL | BUFFET<br>tables 12 pax |
|------------------|-------|-------------------|---------|-----------|-----------|----------|-------------------------|
|                  | m2    | <b>1</b>          |         |           | ••••••    | Y        |                         |
| CREOULA          | 61    | 2.75              | 70      | 45        | 30        | 60       |                         |
| SAGRES           | 97.5  | 2.33              | 112     | 65        | 40        | 100      |                         |
| CUTTY-SARK       | 86.5  | 2.40              | 100     | 60        | 40        | 100      |                         |
| BRITANNIA        | 48    | 2.44              | 70      | 40        | 30        | 60       |                         |
| LA PINTA         | 30    | 2.48              | 35      | 20        | 15        |          |                         |
| SIRIUS           | 25    | 2.48              | 30      | 15        | 15        |          |                         |
| CREOULA + SAGRES | 158.5 | 2.50              | 150     | 80        | 60        | 150      |                         |