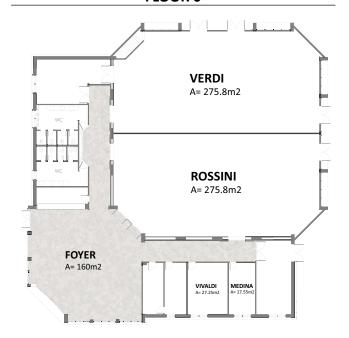

## FLOOR 0

## 1st FLOOR

|                 | AREA  | CEILING<br>HEIGHT | THEATRE | CLASSROOM | "U" SHAPE | COCKTAIL | BUFFET<br>tables 12 pax |
|-----------------|-------|-------------------|---------|-----------|-----------|----------|-------------------------|
|                 | m2    | <b>1</b>          |         |           | ••••••    | Y        |                         |
| VERDI           | 275.8 | 4.45              | 200     | 150       | 60        | 350      | 180                     |
| ROSSINI         | 275.8 | 4.45              | 200     | 150       | 60        | 350      | 180                     |
| VERDI + ROSSINI | 551.5 | 4.45              | 450     | 300       |           | 800      | 360                     |
| FOYER           | 160   |                   |         |           |           | 200      |                         |
| MEDINA          | 17.55 | 2.63              | 15      | 10        | 10        |          |                         |
| VIVALDI         | 27.25 | 2.63              | 20      | 15        | 10        |          |                         |
| MIGUEL ANGELO   | 85.5  | 2.9               | 70      | 60        | 40        |          |                         |
| DA VINCI        | 37.5  | 2.9               | 50      | 25        | 20        | 50       |                         |
| RAFAELLO        | 138   | 2.9               | 80      | 70        | 60        | 100      |                         |
| VAN GOGH        | 18    | 2.9               | 20      | 15        | 15        |          |                         |
| PICASSO         | 18.5  | 2.9               | 20      | 15        | 15        |          |                         |
| DONATELLO       | 20    | 2.9               | 20      | 15        | 15        |          |                         |